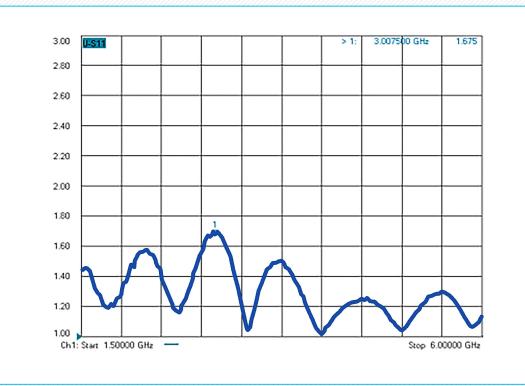

| Style           | Dual Ridge Horn Antenna |
|-----------------|-------------------------|
| Frequency Range | 1 GHz - 6.0 GHz         |
| Power           | 50 Watts (CW)           |
| VSWR            | 2.0:1                   |
| Polarization    | Linear                  |
| Impedance       | 50 Ohm                  |
| Connector       | N Type Female           |
| Weight          | 0.5 kg (1.1 lbs)        |
| Size            | 18.5 x 14.2 x 11.2cm    |