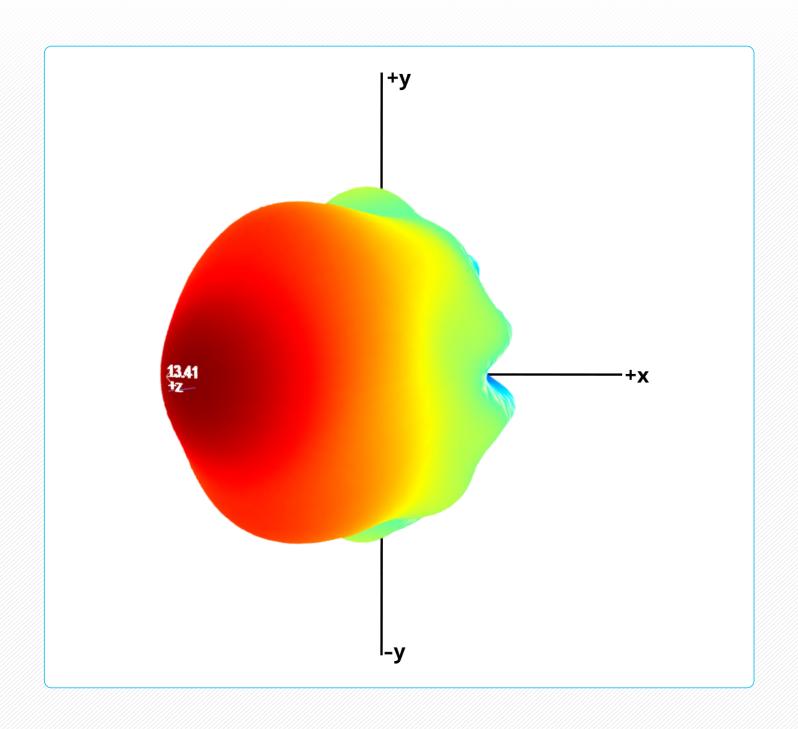

## DUAL RIDGED HORN ANTENNA 1 GHZ - 6 GHZ

The EMC Shop DRHA6G is a linearly polarized broadband horn antenna which is ideal for many applications particularly EMC/RF measurements. It can be used for both receiving and transmitting. A precision 'N' connector is used to provide low VSWR and