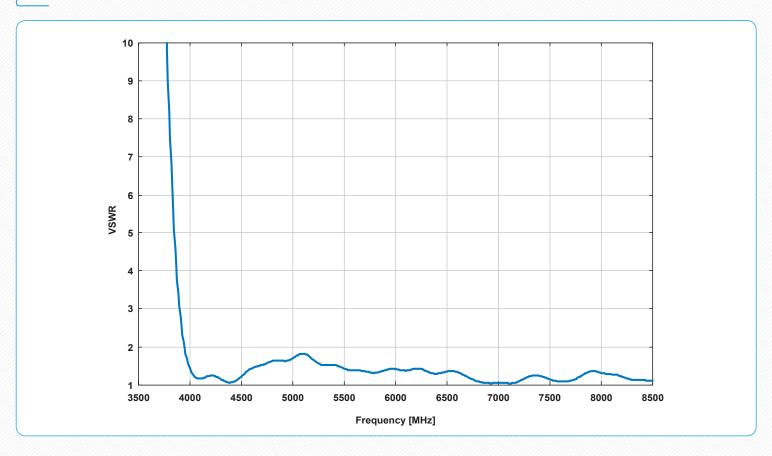

# **ELECTRICAL SPECIFICATIONS**

| Frequency Range:          | 4 GHz - 8 GHz           |
|---------------------------|-------------------------|
| Gain:                     | 17 to 21 dBi            |
| Antenna Factor:           | ≈ 2528 dB/m             |
| VSWR:                     | typ. < 1.5              |
| Maximum Peak Input Power: | 5 kilowatts             |
| Connector Type:           | N-Type, female          |
| Mounting Base:            | 1/4 - 20 Thread, female |

## ANTENNA VSWR SGHA8G