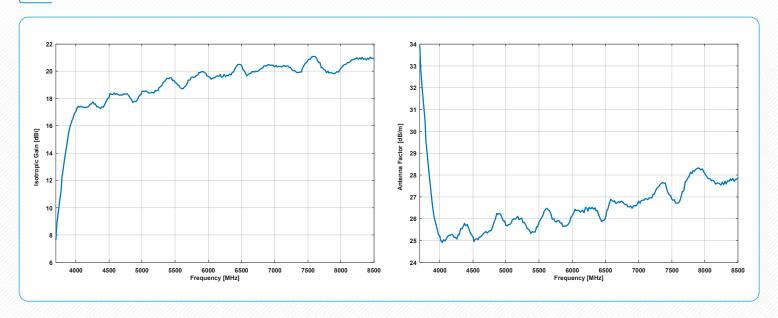

# **ELECTRICAL SPECIFICATIONS**

| Frequency Range:          | 4 GHz - 8 GHz           |
|---------------------------|-------------------------|
| Gain:                     | 17 to 21 dBi            |
| Antenna Factor:           | ≈ 2528 dB/m             |
| VSWR:                     | typ. < 1.5              |
| Maximum Peak Input Power: | 5 kilowatts             |
| Connector Type:           | N-Type, female          |
| Mounting Base:            | 1/4 - 20 Thread, female |

## ANTENNA FACTOR & GAIN SGHA8G