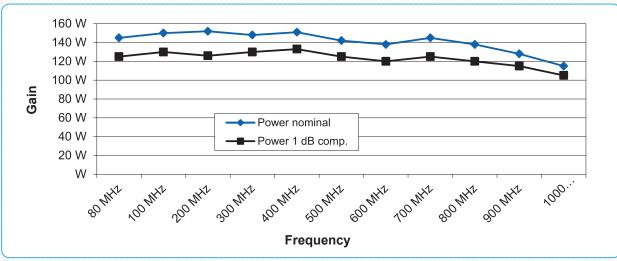

## ELECTRICAL SPECIFICATIONS

| Operating Frequency Range: | 80 - 1000MHz                |
|----------------------------|-----------------------------|
| Power Output:              | 100 Watts                   |
| Power Gain:                | 50 dB                       |
| Harmonics 2nd 20 / 3rd:    | 20                          |
| Spurious:                  | -60 dBc                     |
| Max Input Power:           | up to +10 dBm for no damage |
| Load VSWR Protection:      | 2:1                         |