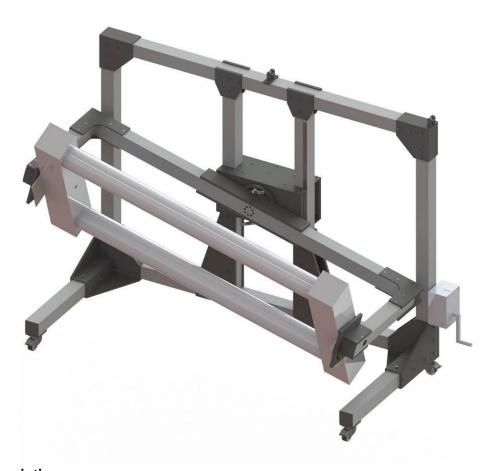

## Manual Antenna Positioner MAP 1.5-100kg-T

## **Brief description**

The Manual Antenna Positioner **MAP1.5-100kg-T** is specifically designed for measurements in electromagnetic absorption chambers at a fixed measuring height of the E-field generators.

Polarisation change is performed manually from 0° to 90°. The height is manually adjustable by a crank handle from 1.0 to 1.5 m. The field generator can be tilted by +/- 30°.

The E-field generator rotates during polarisation around their axis to eliminate any elevation errors.