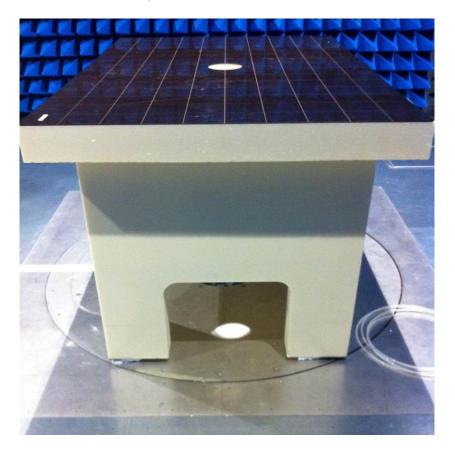

## Plastic Test Table PTT1.5x1.0x0.8-R

The **P**lastic **T**est **T**able **PTT** is especially designed as freestanding test table for installation on top of a turntable in electromagnetic absorption chambers. The table is fabricated from non-conductive material with a very low dielectric constant  $\varepsilon_r$ .

## Technical data:

Dimensions table top: Height Permissible load

Material:

- Structure Dielectric constant ε<sub>r</sub> at 1 MHz
- Table Top With grid of 100 x 100 mm Table Top removable

"Pertinax" t= 2mm

Rohacell

1.05

approx.

0.8 m

100 kg

1.5 x 1.0 m (L x W)

Holes for cable access available

Net weight Operating temperature range approx. 17 kg 0 °C...+35 °C