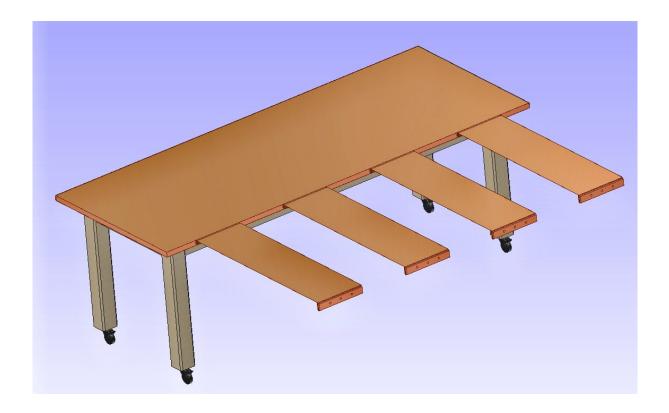

## Test Table MTT 2.5 x 1.0 x 0.9-Cu

## **Technical Data**

| According to CISPR 25                                                                                                                                    |         |                                                   |
|----------------------------------------------------------------------------------------------------------------------------------------------------------|---------|---------------------------------------------------|
| Dimension of table plate (L x W)<br>Height<br>Permissible load                                                                                           |         | 2.5 x 1.0<br>0.9 m<br>100 kg                      |
| 4 Table legs 100 x 100 mm<br>Incl. 4 lockable wheels on the table legs                                                                                   |         |                                                   |
| Used Materials:<br>- Base plate and table legs<br>- Cover plate<br>- 4 copper rails for grounding<br>With threaded inserts and<br>Length of copper rails | -       | Laminated wood<br>Copper, t = 1 mm<br>each 900 mm |
| Net weight<br>Operating temperature range                                                                                                                | approx. | 130 kg<br>0 °C+35 °C                              |