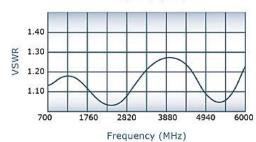

## **Specifications:**

Frequency: 700 MHz to 6 GHz
Coupling: 40 dB ±1 dB
Maximum Input Power: 100 Watt
Flatness: ±1 dB Max.
VSWR: 1.30:1 Max.

Directivity: 15 dB Min. (20 dB Typical)

- Standard N-Type Connection (SMA and others upon request)
- Package with an RF Power Amplifier
- Suitable for IEC 61000-4-3, IEC 60601-1-2