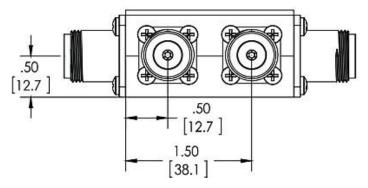

## **Specifications:**

Frequency: 700 MHz to 6 GHz
Coupling: 40 dB ±1 dB
Maximum Input Power: 100 Watt
Flatness: ±1 dB Max.
VSWR: 1.30:1 Max.

Directivity: 15 dB Min. (20 dB Typical)

- Standard N-Type Connection (SMA and others upon request)
- Package with an RF Power Amplifier
- Suitable for IEC 61000-4-3, IEC 60601-1-2