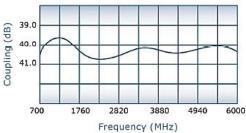

## **Specifications:**

Frequency: 700 MHz to 6 GHz
Coupling: 40 dB ±1 dB
Maximum Input Power: 100 Watt
Flatness: ±1 dB Max.
VSWR: 1.30:1 Max.

Directivity: 15 dB Min. (20 dB Typical)

- Standard N-Type Connection (SMA and others upon request)
- Package with an RF Power Amplifier
- Suitable for IEC 61000-4-3, IEC 60601-1-2