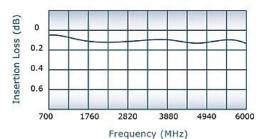

## **Specifications:**

Frequency: 700 MHz to 6 GHz
Coupling: 40 dB ±1 dB
Maximum Input Power: 100 Watt
Flatness: ±1 dB Max.
VSWR: 1.30:1 Max.

Directivity: 15 dB Min. (20 dB Typical)

- Standard N-Type Connection (SMA and others upon request)
- Package with an RF Power Amplifier
- Suitable for IEC 61000-4-3, IEC 60601-1-2