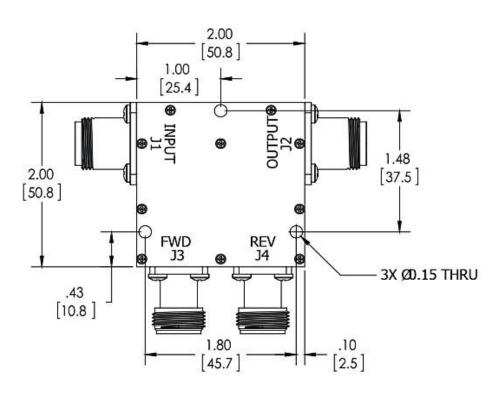

## **Specifications:**

Frequency: 700 MHz to 6 GHz
Coupling: 40 dB ±1 dB
Maximum Input Power: 100 Watt
Flatness: ±1 dB Max.
VSWR: 1.30:1 Max.

Directivity: 15 dB Min. (20 dB Typical)

- Standard N-Type Connection (SMA and others upon request)
- Package with an RF Power Amplifier
- Suitable for IEC 61000-4-3, IEC 60601-1-2