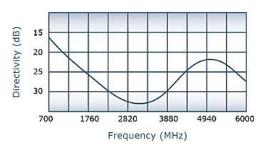

## **Specifications:**

Frequency: 700 MHz to 6 GHz
Coupling: 40 dB ±1 dB
Maximum Input Power: 100 Watt
Flatness: ±1 dB Max.
VSWR: 1.30:1 Max.

Directivity: 15 dB Min. (20 dB Typical)

- Standard N-Type Connection (SMA and others upon request)
- Package with an RF Power Amplifier
- Suitable for IEC 61000-4-3, IEC 60601-1-2