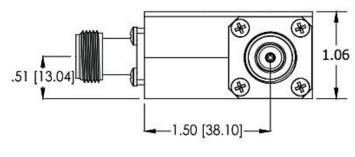

## **Specifications:**

Frequency: 700 MHz to 6 GHz
Coupling: 40 dB ±1 dB
Maximum Input Power: 100 Watt
Flatness: ±1 dB Max.
VSWR: 1.30:1 Max.

Directivity: 15 dB Min. (20 dB Typical)

- Standard N-Type Connection (SMA and others upon request)
- Package with an RF Power Amplifier
- Suitable for IEC 61000-4-3, IEC 60601-1-2